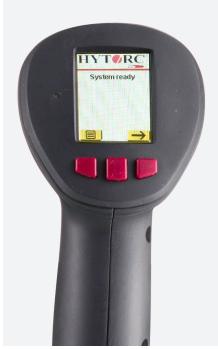

## **VECTOR**

The world's most advanced hydraulic power pack, the Vector Pump stands alone as the fastest fully automatic Hydraulic Power System thanks to its 3-stage high-speed flow motor. Gauge-free operation allows the operator to simply select the HYTORC tool they are using and the desired torque on the remote. As the first pump to offer LCD pendant control and automated regulation, HYTORC Vector Pumps are fully upgradeable and more intuitive than ever. Push the button and let the pump to do all the work.