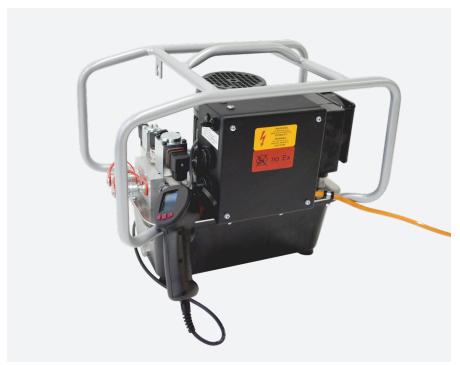

## **VECTOR**

The world's most advanced hydraulic power pack, the Vector Pump stands alone as the fastest fully automatic Hydraulic Power System thanks to its 3-stage high-speed flow motor. Gauge-free operation allows the operator to simply select the HYTORC tool they are using and the desired torque on the remote. As the first pump to offer LCD pendant control and automated regulation, HYTORC Vector Pumps are fully upgradeable and more intuitive than ever. Push the button and let the pump to do all the work.

## **PUMP SPECIFICATIONS AND FEATURES**

| Power                                      | 115v (20 Amp) / 230v (10 Amp) / 400v (6 Amp)                                                |
|--------------------------------------------|---------------------------------------------------------------------------------------------|
| Data Recording                             | Yes                                                                                         |
| Gauge                                      | (Not necessary but can be attached to a process connection on the side of the valve block.) |
| Reservoir Capacity                         | 2 gals. / 7.5 l                                                                             |
| Stages                                     | 3                                                                                           |
| Weight                                     | 79 lbs. / 35.8 kg                                                                           |
| Maximum Oil Flow Rate*                     | 620 cu. in./min. / (10 l/min.)                                                              |
| Oil Cooler                                 | Yes                                                                                         |
| Protective Caging                          | Yes                                                                                         |
| 15' Remote Control                         | Yes                                                                                         |
| 15' Twin Line Steel Braided Hydraulic Hose | Yes                                                                                         |
|                                            |                                                                                             |