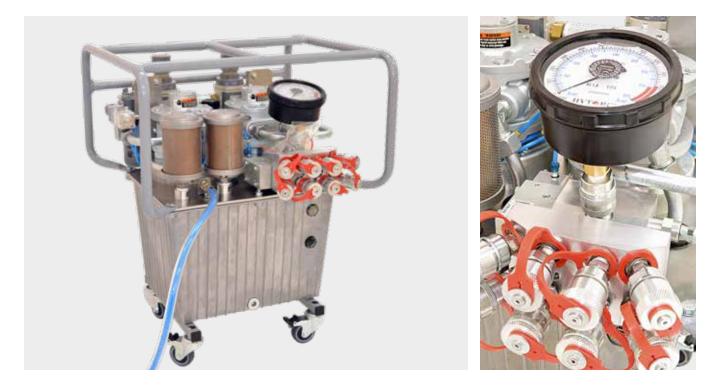

## **HY-TWIN AIR**

The HY-TWIN AIR hydraulic pump gives the operator the power they need to utilize 10,000 ft. lb. Fitted with a five-gallon reservoir this pump will have enough oil to power up to four large tools at once. Portability is no longer an issue because our HY-TWIN pumps come with wheel casters that ensure you can roll this pump from application to application giving you the mobility you've come to expect when using HYTORC Hydraulic Power Systems.

## PUMP SPECIFICATIONS AND FEATURES

| Air Consumption                            | 7,200 cu.in./sec. (118 l/sec.) |
|--------------------------------------------|--------------------------------|
| Gauge                                      | 0-10 k PSI (+/-1% Accuracy)    |
| Reservoir Capacity (Tank optional)         | 5 gals. / 19 l                 |
| Stages                                     | 3                              |
| Weight                                     | 98 lbs. / 44.4 kg              |
| Maximum Oil Flow Rate                      | 1,500 cu. in./min. / 25 l/min. |
| Oil Cooler                                 | Yes                            |
| Protective Caging                          | Yes                            |
| 15' Remote Control                         | Yes                            |
| 15' Twin Line Steel Braided Hydraulic Hose | Yes                            |