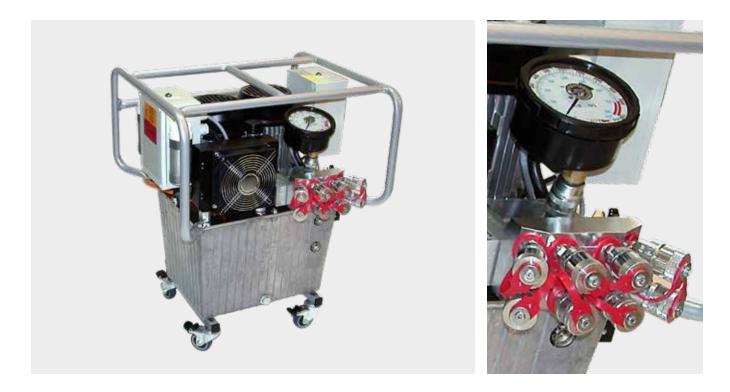

## **HY-TWIN 230**

This high-powered, twin-motor, 3-stage pump provides twice the speed and oil flow of any other available system. Ideal for large hydraulic or multi-tool systems, the HY-TWIN 230 delivers high power for large torque wrenches (10,000 ft.-lbs. and up) without compromising speed. The five-gallon reservoir provides enough oil to power up to four large tools at once, and the built-in casters allow for increased mobility.

## PUMP SPECIFICATIONS AND FEATURES

| Power                                      | 230v (30 Amp)                  |
|--------------------------------------------|--------------------------------|
| Gauge                                      | 0-10 k PSI (+/-1% Accuracy)    |
| Reservoir Capacity (Tank optional)         | 5 gals. / 19 l                 |
| Stages                                     | 3                              |
| Weight                                     | 112 lbs. / 51 kg               |
| Maximum Oil Flow Rate                      | 1,480 cu. in./min. / 24 l/min. |
| Oil Cooler                                 | Yes                            |
| Protective Caging                          | Yes                            |
| 15' Remote Control                         | Yes                            |
| 15' Twin Line Steel Braided Hydraulic Hose | Yes                            |